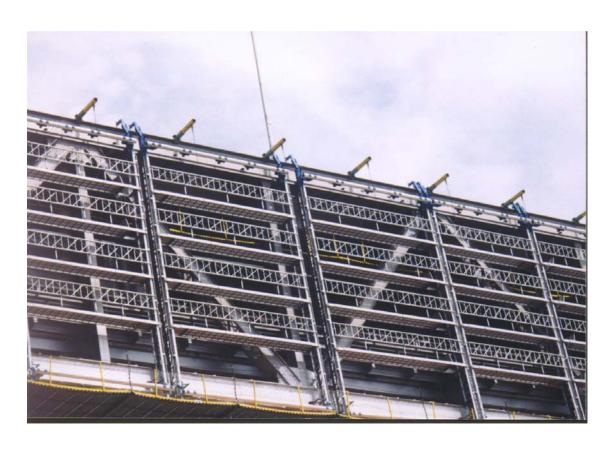

## PROJECT DESCRIPTION: Steel Repairs San Francisco Oakland Bay Bridge

**Cable Supported Platform** 

**Cable Supported Platform/Scaffold** 

**Cable Supported Platform** 

**Intermediate Level Cable Supported Platform** 

 ${\bf Intermediate\ Cable\ Supported\ Platform-End\ Connection}$ 

**Intermediate Cable Supported Platform** 

**Upper Level Platform & Debris Netting** 

**Platforms Below Lower Truss Chords** 

**Platforms Below Lower Truss Chords** 