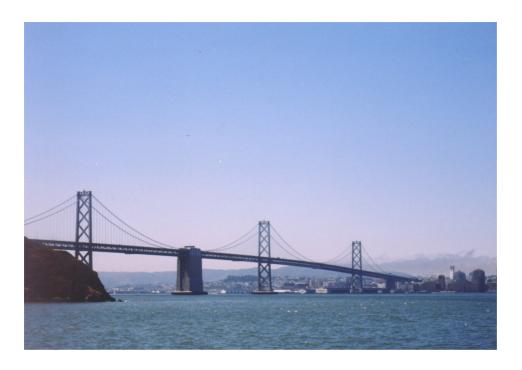

## San Francisco Oakland Bay Bridge California

## PROJECT DESCRIPTION: Steel Repairs San Francisco Oakland Bay Bridge



**Cable Supported Platform** 



**Cable Supported Platform/Scaffold** 



**Cable Supported Platform** 



**Intermediate Level Cable Supported Platform** 



 ${\bf Intermediate\ Cable\ Supported\ Platform-End\ Connection}$ 



**Intermediate Cable Supported Platform** 



**Upper Level Platform & Debris Netting** 



**Platforms Below Lower Truss Chords** 



**Platforms Below Lower Truss Chords** 



**Platforms Below Lower Truss Chords & End Connection** 



**Cross Over Platforms** 



**View Showing Cross Over Platforms** 



**Platform Below Lower Truss Chord** 



**Platform Below Lower Truss Chord** 



**Lower Truss Chord Platforms** 



**Lower Truss Chord Platforms & Crossover** 



**Lower Truss Chord Platforms Scaffolding** 



**Lower Truss Chord Platforms Scaffolding**