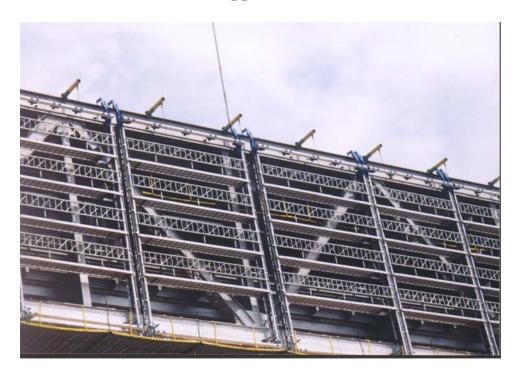

## PROJECT DESCRIPTION: Steel Repairs San Francisco Oakland Bay Bridge

**Cable Supported Platform** 

**Cable Supported Platform/Scaffold** 

**Cable Supported Platform** 

**Intermediate Level Cable Supported Platform** 

 ${\bf Intermediate\ Cable\ Supported\ Platform-End\ Connection}$ 

**Intermediate Cable Supported Platform** 

**Upper Level Platform & Debris Netting** 

**Platforms Below Lower Truss Chords** 

**Platforms Below Lower Truss Chords** 